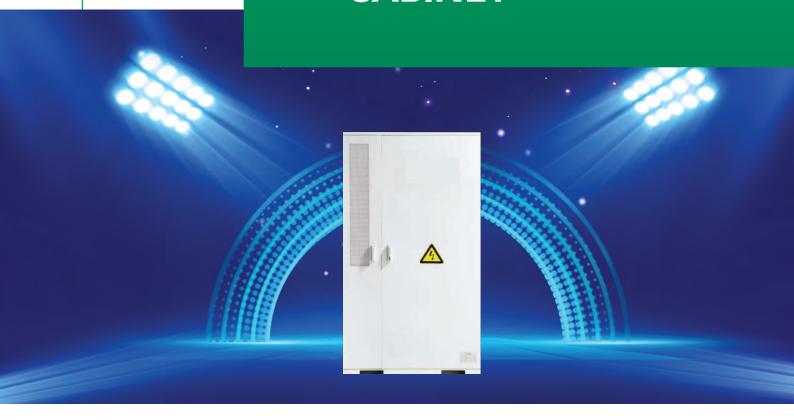

# DISTRIBUTED BATTERY STORAGE OUTDOOR CABINET

# System parameters

| Product model               | ES-BP-1-416-372000-Y-C                       |
|-----------------------------|----------------------------------------------|
| Cell capacity               | 3.2V/280Ah                                   |
| Rated energy capacity       | 372.736 kWh                                  |
| Rated voltage               | 1331.2V                                      |
| Operating voltage range     | 1123.2~1497.6V                               |
| Rated DC current            | 140A                                         |
| Weight                      | 3.5T                                         |
| Cooling type                | Intelligent liquid cooling                   |
| Fire fighting system        | Aerosol FFS/Perfluorohexadone FFS (optional) |
| Degree of protection        | IP55/IP56 (optional)                         |
| Corrosion protection grade  | C3/C4 (optional)                             |
| Operating temperature range | -30~45°C                                     |
| Operating humidity range    | 0-95% (no condensation)                      |
| Dimensions (W*H*D)          | 1300*1350*2400mm                             |
| Max. altitude               | 3000m                                        |
| Communication protocol      | Modbus-TCP                                   |
| Communication interface     | RS485/Ethernet/CAN                           |